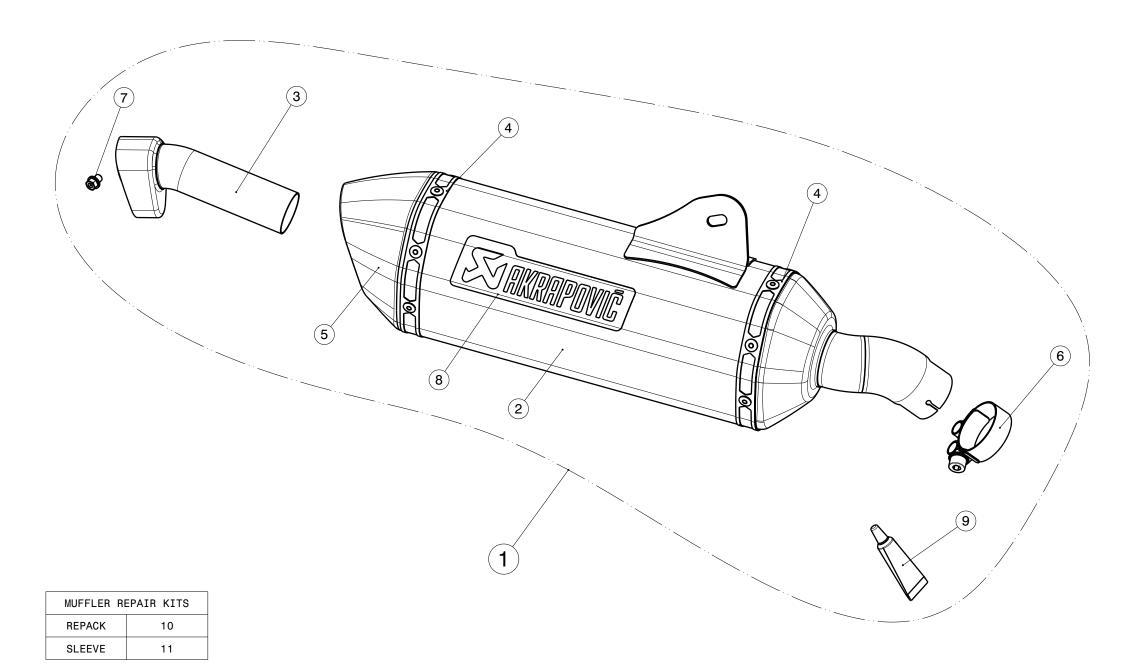

| No. | SALES CODE      | DESCRIPTION                              |   |
|-----|-----------------|------------------------------------------|---|
| 1   | S-B6SO1-HZSS    | S BMW C650GT SO 2012 MSS H               | 1 |
| 2   | M-HZ04902SS     | M HSO S40Z1 S300/50 C70×50Z2/35 650GT 12 | 1 |
| 3   | V-TUV002        | vložek ses. HOM SS D35/90/65×46/22° D    | 1 |
| 4   | P-TT49          | trak zak. TI L=386 S=16 Z TI 0,8 TT49    | 2 |
| 5   | V-EC128         | SRO zad CA Z2 TI za BMW S1000RR SO 10-11 | 1 |
| 6   | P-R65           | objemka SS D42,5×16,5 M8×35              | 1 |
| 7   | P-FB56          | vijak šest. prirob SS M6×6 S=8 imb S=4   | 1 |
| 8   | P-HST2AL        | nalepka Akrap. HOR 150 AL                | 1 |
| 9   | P-HF113         | montažni set BAKRENA pasta               | 1 |
| 10  | P-RPCK38        | MMRCK tip 38                             | 1 |
| 11  | P-RKS321ZSS30/1 | MRRSK tip 321ZSS30/1                     | 1 |