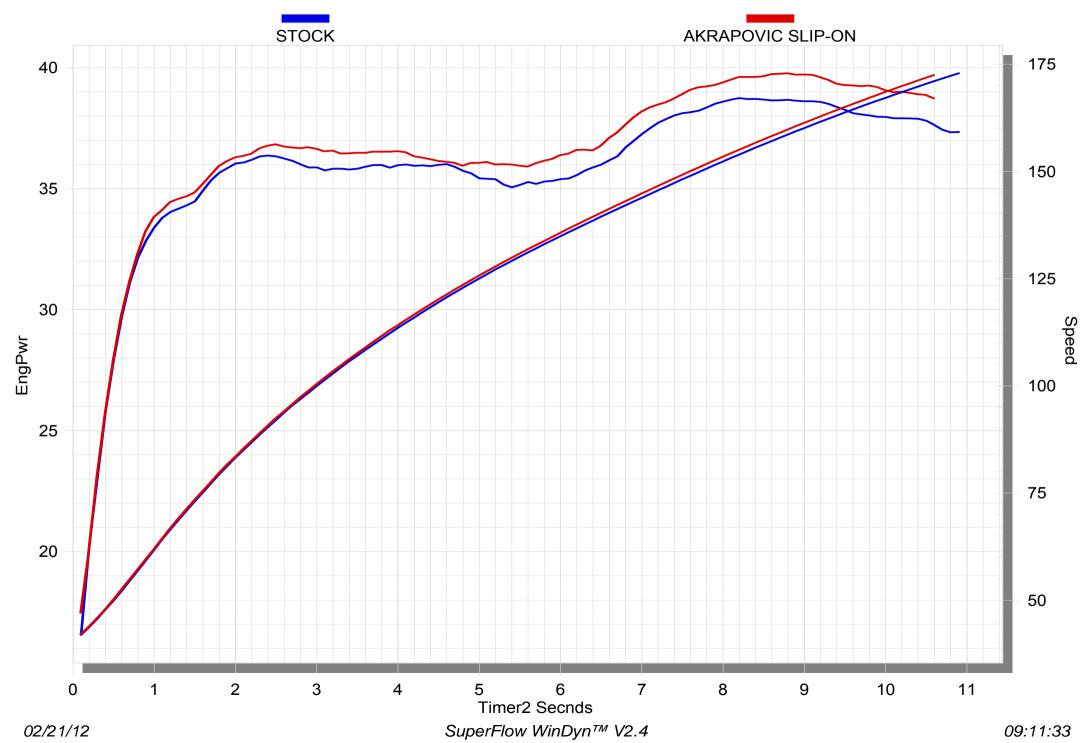

The Akrapovič exhaust system increases your engine power and its torque at practically every rpm.

| TECHNICAL DATA     | UNIT   | sтоск            | AKRAPOVIČ        | DIFFERENCE        |
|--------------------|--------|------------------|------------------|-------------------|
| maximum power      | kW     | 37.2 at 7570 rpm | 38.2 at 7850 rpm | + 1.2 at 8050 rpm |
|                    | HP (m) | 50.6 at 7570 rpm | 51.9 at 7850 rpm | + 1.6 at 8050 rpm |
|                    | HP (i) | 49.9 at 7570 rpm | 51.2 at 7850 rpm | + 1.6 at 8050 rpm |
| maximum torque     | Nm     | 57.2 at 6150 rpm | 57.4 at 6040 rpm | + 1.3 at 6470 rpm |
|                    | lb-ft  | 42.2 at 7570 rpm | 28.2 at 7850 rpm | + 0.9 at 8050 rpm |
| weight             | kg     | 3.7              | 2.4              | - 1.3             |
|                    | lb     | 8.2              | 8.2              | - 2.9             |
| static noise level | dB     | 90               | 90               | 0                 |

www.akrapovic.com

| rpm | 3750 | 3750 | 0 |
|-----|------|------|---|
|-----|------|------|---|

measured with: BMW C 650 GT 2012